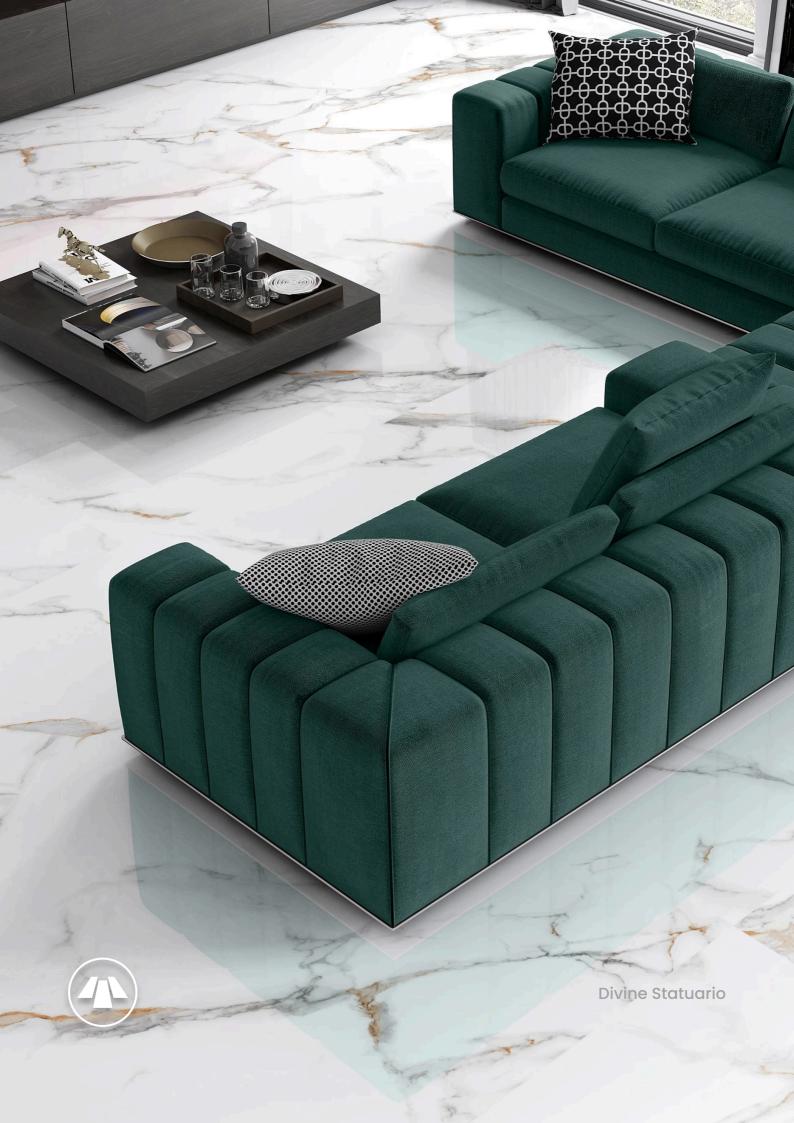

Stellar Statuario - CODE: L-1

Celestial Crema - CODE: L-2

Titanium Grey - CODE: L-3

Obsidian Noir - CODE: L-4

Luminous Pearl - CODE: L-5

Florence White - CODE: L-6

Divine Statuario - CODE: L-7

Lunar Onix - CODE: L-8

## Seeing is Believing! Our Floors, Your Room!

Find a product that fits your style and see it in your room instantly, using our state-of-the-art visualizer.

Contact us today and discover how our products can improve your home.