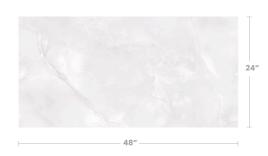

### PORCELAIN FLOOR TILES-COLOURED

| Abrasion Resistance | Edge       | Planks / Box |
|---------------------|------------|--------------|
| PEI 3               | Rectified  | 2            |
| Finished            | Plank Size | Sqft / Box   |
| Satin, Glossy &     | 24"x48"    | 15.5         |