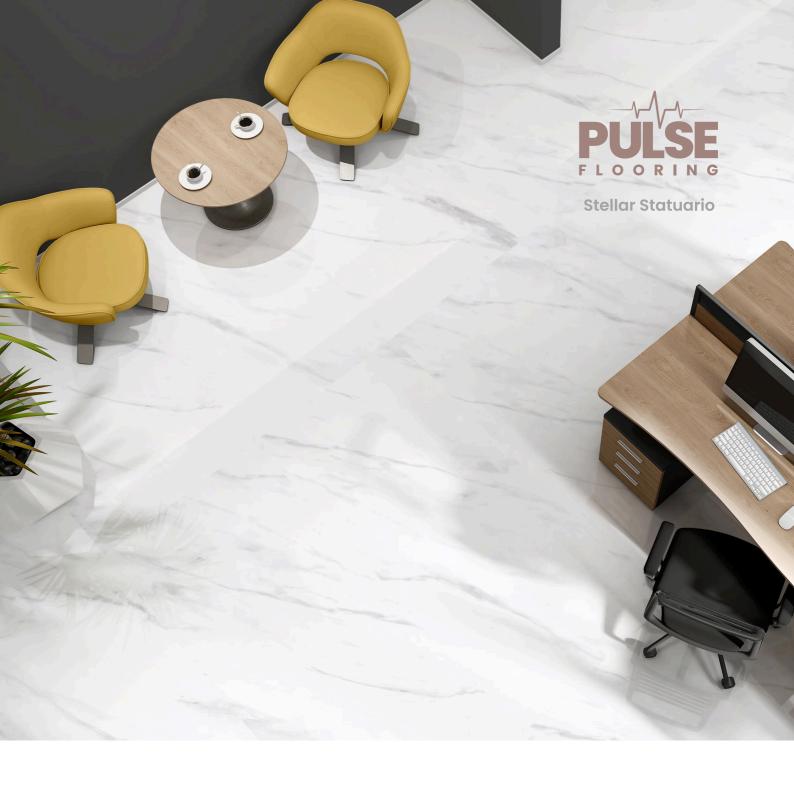

Stellar Statuario - CODE: L-1

Celestial Crema - CODE: L-2

Titanium Grey - CODE: L-3

Obsidian Noir - CODE: L-4

Luminous Pearl - CODE: L-5

Florence White - CODE: L-6

Divine Statuario - CODE: L-7

Lunar Onix - CODE: L-8

## Seeing is Believing! Our Floors, Your Room!

Find a product that fits your style and see it in your room instantly, using our state-of-the-art visualizer.

Contact us today and discover how our products can improve your home.