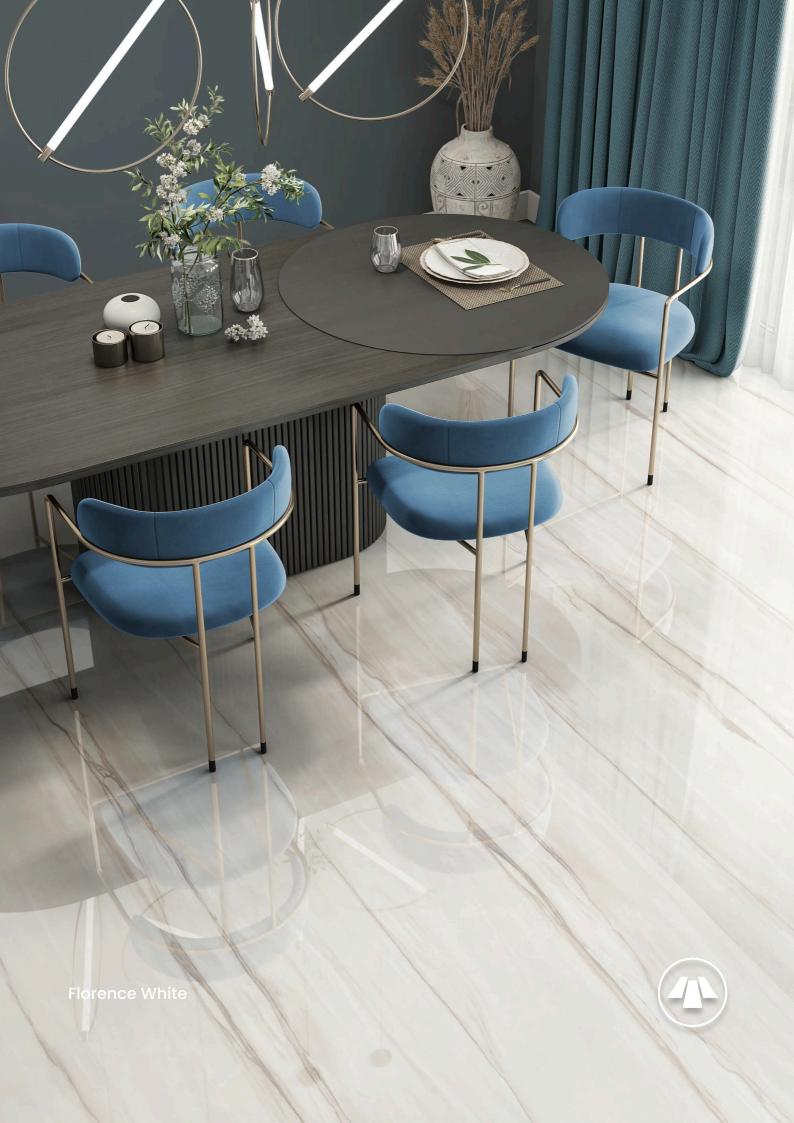

Stellar Statuario - CODE: L-1

Celestial Crema - CODE: L-2

Titanium Grey - CODE: L-3

Obsidian Noir - CODE: L-4

Luminous Pearl - CODE: L-5

Florence White - CODE: L-6

Divine Statuario - CODE: L-7

Lunar Onix - CODE: L-8

## Seeing is Believing! Our Floors, Your Room!

Find a product that fits your style and see it in your room instantly, using our state-of-the-art visualizer.

Contact us today and discover how our products can improve your home.