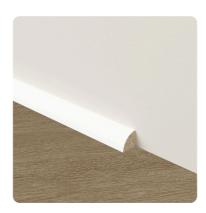

Baseboard

BB620 | Pine

Thickness: 18 mm (11/16)

Height: 3 1/4" x 9/16"

Lenght: 16 ft

Baseboards

Quarter Round | Pine

MDF Lenght: 16 ft Long

Baseboard

Quarter Round | EPS

Waterproof

Lenght: 12 ft

Long

Baseboard

Square 1x1 | MDF

Waterproof