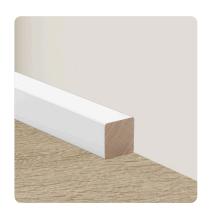

Baseboard

BB1x4 | Pine

Thickness: 14 mm (9/16)

Height: 3 1/2" x 1/2"

Lenght: 17 ft

Baseboards
BB1x4 | Pine

Thickness: 18 mm (11/16) Height: 3 1/2" x 3/4" Lenght: 17 ft

**BB1x3 | Pine**Thickness: 18 mm (11/16)
Height: 1 1/2" x 1/2"
Lenght: 17 ft

Baseboard

BB1x3 | Pine

Thickness: 18 mm (11/16)

Height: 2 1/2" x 3/4"

Lenght: 17 ft