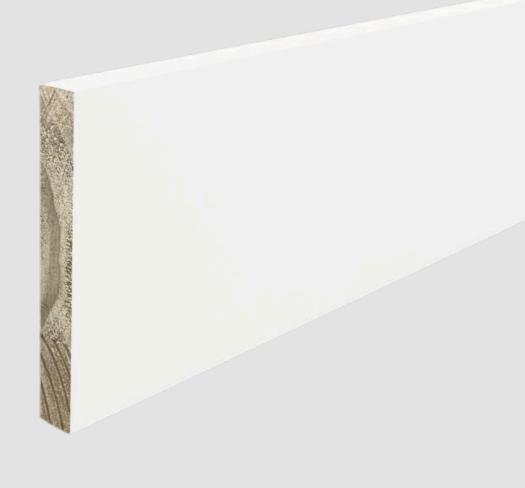

### Details that make the difference

Baseboards
BB1x6 | Pine

Thickness: 14 mm (9/16) Height: 5 1/2" x 1/2" Lenght: 16 ft

Baseboard
BB1x6 | Pine
Thickness: 18 mm (11/16)
Height: 5 1/2" x 3/4"

Lenght: 16 ft

Baseboard

BB1x4 | Pine

Thickness: 14 mm (9/16)

Height: 3 1/2" x 1/2"

Lenght: 17 ft

Baseboards
BB1x4 | Pine

Thickness: 18 mm (11/16) Height: 3 1/2" x 3/4" Lenght: 17 ft

**BB1x3 | Pine**Thickness: 18 mm (11/16)
Height: 1 1/2" x 1/2"
Lenght: 17 ft