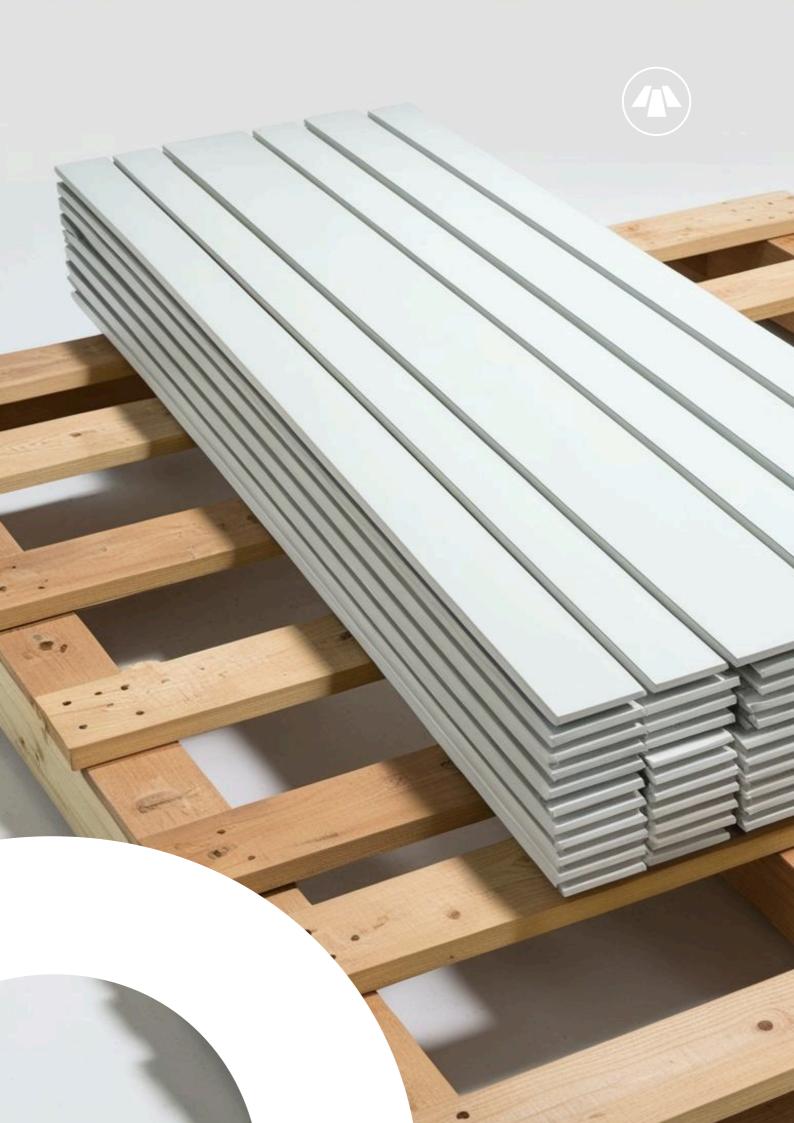

### Details that make the difference

Baseboards
BB1x6 | Pine

Thickness: 14 mm (9/16) Height: 5 1/2" x 1/2" Lenght: 16 ft

Baseboard
BB1x6 | Pine
Thickness: 18 mm (11/16)
Height: 5 1/2" x 3/4"

Lenght: 16 ft