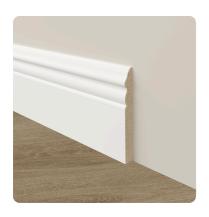

## Baseboards: Elegance in Every Detail

Baseboard

BB5180 | Pine

Thickness: 14 mm (9/16)

Height: 5 1/4" x 9/16"

Lenght: 16 ft

Baseboards
BB618 | Pine
Thickness: 14 mm (9/16)
Height: 5 1/2" x 9/16"
Lenght: 16 ft