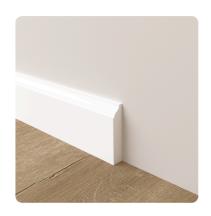

Baseboard

BB1x4 | Pine

Thickness: 14 mm (9/16)

Height: 3 1/2" x 1/2"

Lenght: 17 ft

Baseboards
BB1x4 | Pine

Thickness: 18 mm (11/16) Height: 3 1/2" x 3/4" Lenght: 17 ft

**BB1x3 | Pine**Thickness: 18 mm (11/16)
Height: 1 1/2" x 1/2"
Lenght: 17 ft

Baseboard

BB1x3 | Pine

Thickness: 18 mm (11/16)

Height: 2 1/2" x 3/4"

Lenght: 17 ft