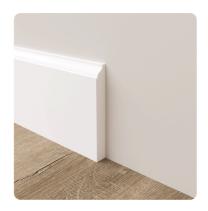

Baseboard

BB1x4 | Pine

Thickness: 14 mm (9/16)

Height: 3 1/2" x 1/2"

Lenght: 17 ft

Baseboards
BB1x4 | Pine

Thickness: 18 mm (11/16) Height: 3 1/2" x 3/4" Lenght: 17 ft

**BB1x3 | Pine**Thickness: 18 mm (11/16)
Height: 1 1/2" x 1/2"
Lenght: 17 ft

Baseboard

BB1x3 | Pine

Thickness: 18 mm (11/16)

Height: 2 1/2" x 3/4"

Lenght: 17 ft