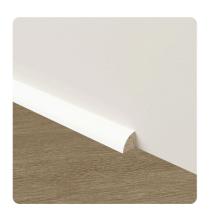

Baseboard

BB620 | Pine

Thickness: 18 mm (11/16)

Height: 3 1/4" x 9/16"

Lenght: 16 ft

Baseboards

Quarter Round | Pine

MDF Lenght: 16 ft Long

Baseboard

Quarter Round | EPS

Waterproof

Lenght: 12 ft

Long

Baseboard

Square 1x1 | MDF

Waterproof